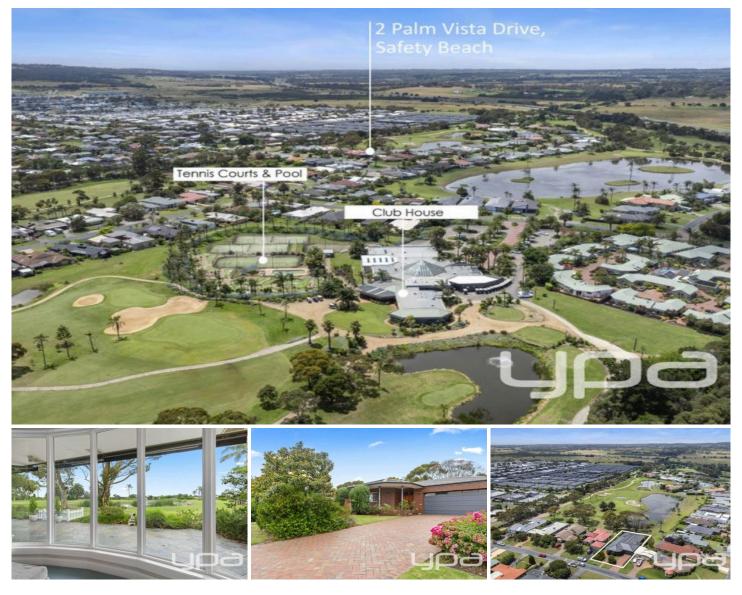

## 2 Palm Vista Drive SAFETY BEACH VIC

Welcome to Safety Beach Valley Golf Club Estate! This solidly built 3-bedroom brick home will be your oasis. Overlooking a serene lake and the Golf Course, it's the perfect blend of beauty and tranquillity.

Enjoy stunning views every day. A short walk takes you to the Valley Club Clubhouse for social gatherings, or a dip in the swimming pool or for a game of tennis to the 5 tennis courts. It's a beautiful estate filled with like-minded people who share your passion for the game and social events.