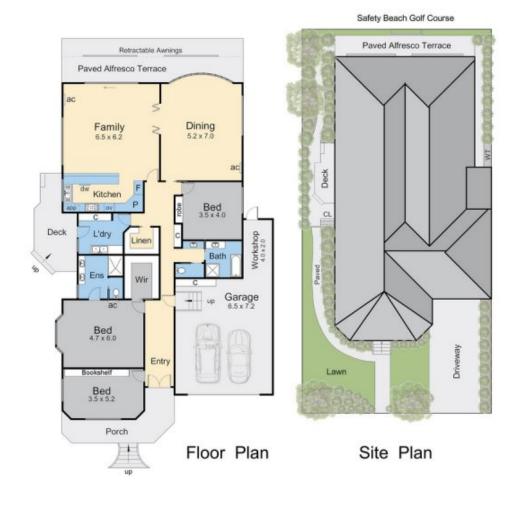

Every bedroom in this spacious home is oversized, as are the living areas. The entrance hall, hallway, and walk-in linen press (almost the size of a study) add a touch of grandeur.

The double garage offers extra room for a workshop or

Elke Remscheid 0423 211 315

Melissa Remscheid 0432 923 703

Internal area = 23 squares (approx) Garage area = 6.2 squares (approx) Land area = 698 sqm (approx)

## 2 Palm Vista Drive, Safety Beach

This floorplan is for illustration purposes only and no warrantly is given to its accuracy. Purchasers are advised to carry out their own investigations. Produced by realitywriters (03) 5970 2222