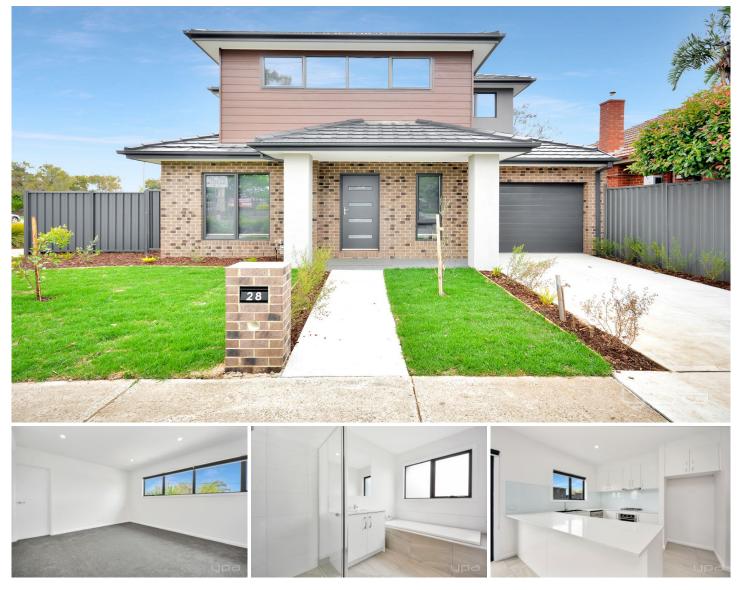

## 28 Russell Street Werribee VIC

Situated in the highly sought after "south side" of werribee is this brand new townhouse. Offering close proximity to several schools, public transport, access to Princes highway, Werribee's CBD, tourism precinct and much more.

Property features include:

- ? Upon entry you are greeted by the living
- ? Study with sliding barn door

? Large hostess kitchen offering an abundance of bench and cupboard space

? Master bedroom with walk in robe and remaining two bedrooms with mirrored built in robes

? Central main bathroom upstairs and separate toilet downstairs

? Single garage on remote