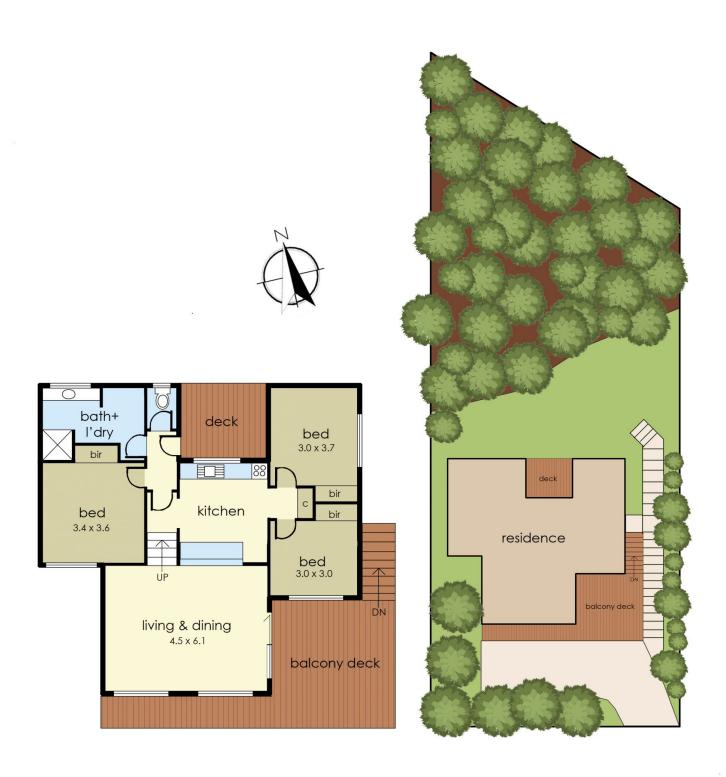

## 12 Valentine Street Rye VIC

YPA Rye is proud to present this Cute 3 bedroom Tree House!

Surrounded by nature and located in a quiet street halfway between the foreshore and the ocean beach.

Embracing the true spirit of coastal living, this fantastic 3 bedroom Rye property offers a relaxing space to enjoy serene tree-top views, a large allotment of approximately 913\*m2 with established native gardens.

Additional features include a double carport, split system heating & cooling, upper level entertaining deck, and beautiful raked ceiling to living room.

Just minutes to the Rye foreshore and town centre as well as just a short drive to Blairgowrie Village and the crashing