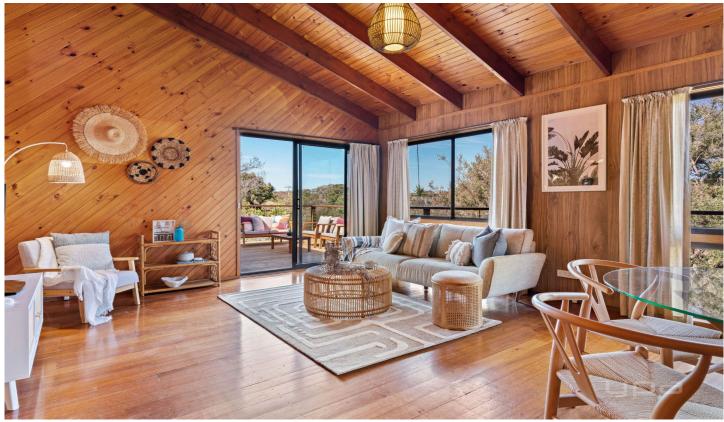

## 12 Valentine Street Rye VIC

YPA Rye is proud to present this Cute 3 bedroom Tree House!

Surrounded by nature and located in a quiet street halfway between the foreshore and the ocean beach.

Embracing the true spirit of coastal living, this fantastic 3 bedroom Rye property offers a relaxing space to enjoy serene tree-top views, a large allotment of approximately 913\*m2 with established native gardens.

Additional features include a double carport, split system heating & cooling, upper level entertaining deck, and beautiful raked ceiling to living room.

Just minutes to the Rye foreshore and town centre as well as just a short drive to Blairgowrie Village and the crashing