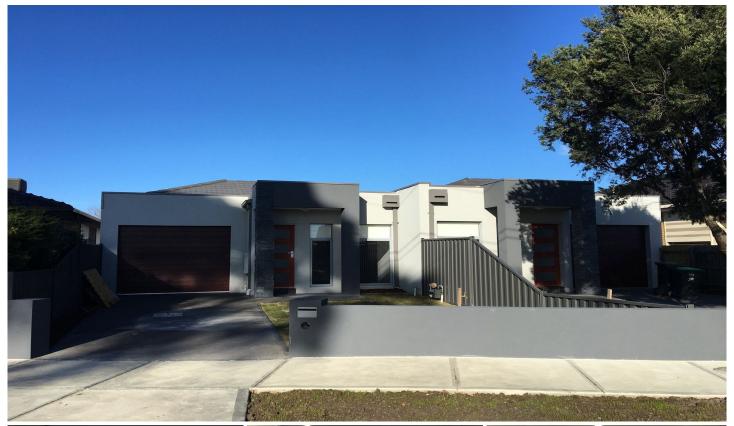

## 849A Ballarat Road Deer Park VIC

This unit is offering a formal lounge, study nook, 3 bedrooms, master with WIR & ensuite (Including Double Shower), separate bathroom with bath, single lock up garage, ducted heating, evaporative cooling, open plan kitchen with stainless steel appliances, shed & low maintenance gardens. Located walking distance to schools, shops, bus stops & much more.