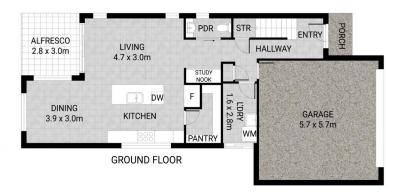

Step inside to discover a thoughtfully designed ground floor featuring open-plan living and dining areas, seamlessly connected and overlooked by a stylish kitchen boasting stone benchtops and 900 mm stainless steel appliances. A walk-in pantry, soft-closing cabinets, and a dishwasher add a touch of practical luxury. A convenient study nook, powder room, and understairs storage enhance the functionality of the space.

**Steven Spiteri** 0423 428 079

Internal Residence Area: 202m² | External Area: 10m² | Total Area: 212m²

Steven Spiteri | 0423 428 079

All measurements are approximate and for illustrative purposes only. This floorplan is to be considered a general guide only. Interested parties should rely on their own enquiries. Floorplan provided by www.AshChynowethPhotography.com