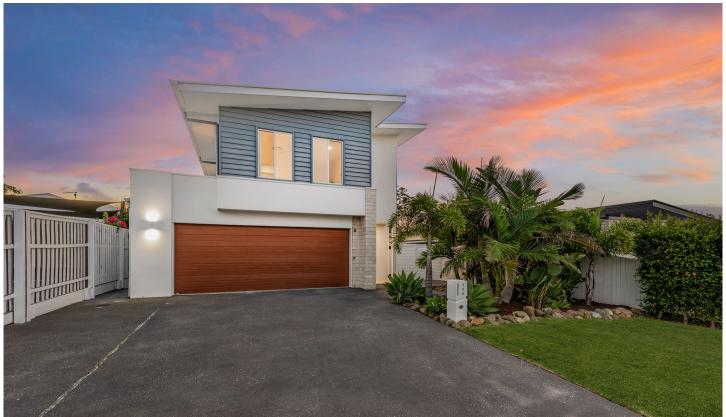

## 125 Edwardson Drive Coomera QLD

Welcome to 125 Edwardson Drive, Coomera - where sophistication meets convenience in this modern haven. This exquisite two-story residence, built just four years ago, invites you into a world of refined living.

Step inside to discover a thoughtfully designed ground floor featuring open-plan living and dining areas, seamlessly connected and overlooked by a stylish kitchen boasting stone benchtops and 900 mm stainless steel appliances. A walk-in pantry, soft-closing cabinets, and a dishwasher add a touch of practical luxury. A convenient study nook, powder room, and understairs storage enhance the functionality of the space.

Upstairs, find a masterfully crafted layout with a media room and all bedrooms, including the grand master bedroom with walk-in robes and ensuite. Zoned air

4 2 2 2

Land Size: 579 sqm

View: https://www.ypa.com.au/7861390