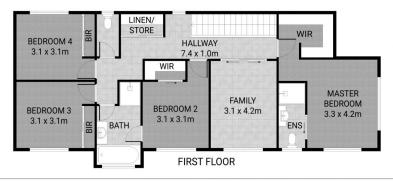

Upstairs, find a masterfully crafted layout with a media room and all bedrooms, including the grand master bedroom with walk-in robes and ensuite. Zoned air

4 2 2 2

Land Size: 579 sqm

View: https://www.ypa.com.au/7861390

**Steven Spiteri** 0423 428 079

Internal Residence Area: 202m² | External Area: 10m² | Total Area: 212m²

Steven Spiteri | 0423 428 079

All measurements are approximate and for illustrative purposes only. This floorplan is to be considered a general guide only. Interested parties should rely on their own enquiries. Floorplan provided by www.AshChynowethPhotography.com