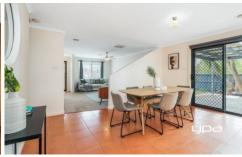

## Property features:

- ? 3 bedrooms with BIR's
- ? Master with WIR and ensuite
- ? Kitchen with dishwasher & ample storage
- ? Dining/Meals area
- ? Living room
- ? Central bathroom, separate toilet
- ? Ducted Heating
- ? Evaporative Cooling
- ? Undercover alfresco area