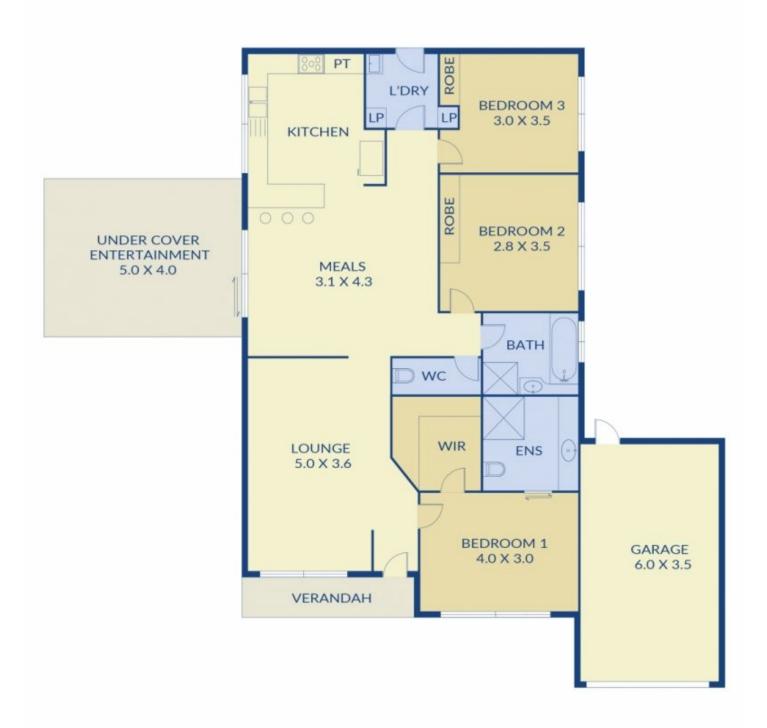

## Property features:

- ? 3 bedrooms with BIR's
- ? Master with WIR and ensuite
- ? Kitchen with dishwasher & ample storage
- ? Dining/Meals area
- ? Living room
- ? Central bathroom, separate toilet
- ? Ducted Heating
- ? Evaporative Cooling
- ? Undercover alfresco area

3 📭 2 🖺 1 🗬

View: https://www.ypa.com.au/7865340

**Tanya Campbell 03 9744 4428** 