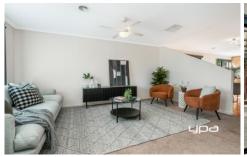

## Property features:

- ? 3 bedrooms with BIR's
- ? Master with WIR and ensuite
- ? Kitchen with dishwasher & ample storage
- ? Dining/Meals area
- ? Living room
- ? Central bathroom, separate toilet
- ? Ducted Heating
- ? Evaporative Cooling
- ? Undercover alfresco area