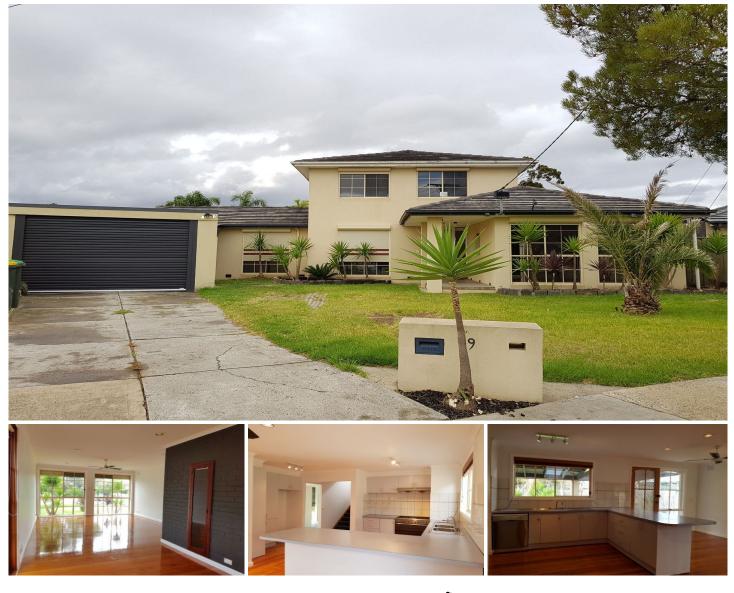

## 9 Otway Place Keilor VIC

Situated in the heart of Keilor, sits this perfect two -storey family home!!

Featuring a spacious and light-filled lounge room, study, formal dining, large kitchen with stainless steel appliances leading to the paved undercover alfresco area, swimming pool and gazebo.

Four bedrooms - master/parent's retreat with ensuite, spa and sizable sitting area, all other bedrooms with built in robes, space for double car garaging, ducted central heating, reverse cycle air conditioning, dishwasher, large shed, and ceiling fans.