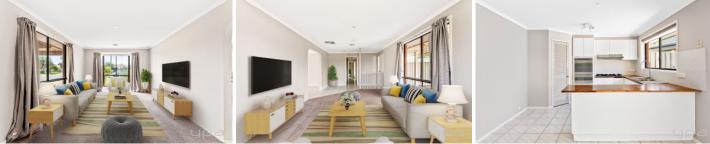

? Three bedrooms all with built in robes

? Central bathroom with separate toilet

? Large living room upon entry offering plenty of natural light

? Spacious kitchen with an abundance of storage space adjacent to the meals area