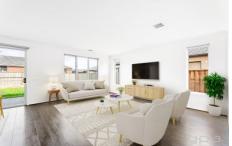

- ? Four great size bedrooms all with robes
- ? Expansive master bedroom with walk in robe and ensuite
- ? Central bathroom and separate toilet
- ? Study room upon entry overlooking beautiful walking tracks
- ? Large kitchen with waterfall stone benchtops, 900mm oven and cooktop with a generous sized pantry
- ? Modern living open plan kitchen, meals and family living