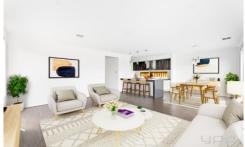

- ? Four great size bedrooms all with robes
- ? Expansive master bedroom with walk in robe and ensuite
- ? Central bathroom and separate toilet
- ? Study room upon entry overlooking beautiful walking tracks
- ? Large kitchen with waterfall stone benchtops, 900mm oven and cooktop with a generous sized pantry
- ? Modern living open plan kitchen, meals and family living