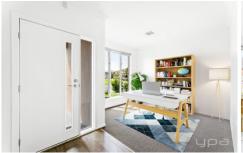

- ? Four great size bedrooms all with robes
- ? Expansive master bedroom with walk in robe and ensuite
- ? Central bathroom and separate toilet
- ? Study room upon entry overlooking beautiful walking tracks
- ? Large kitchen with waterfall stone benchtops, 900mm oven and cooktop with a generous sized pantry
- ? Modern living open plan kitchen, meals and family living