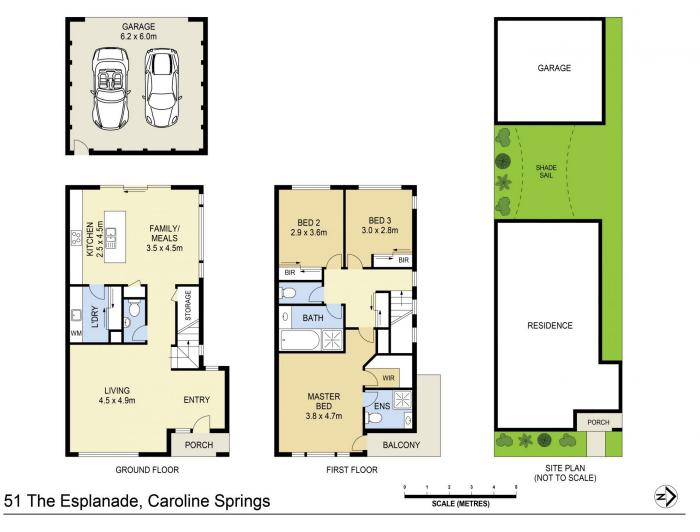

## 51 The Esplanade Caroline Springs VIC

Set in a beautiful location in the much-desired Esplanade Estate, this warm and inviting property represents the epitome of family living. Take advantage of the beautiful surroundings this special home provides with its perfectly positioned location made for convenient living. Being located within walking distance to Lake Caroline, Caroline Springs Shopping Centre, quality primary and secondary schools, child care, public transport and so much more - it is clear to see why all families dream of living in this location..

## Features Include:

- ? Master bedroom showcases a walk-in wardrobe, ensuite with quality fittings and balcony access
- ? Additional two spacious bedrooms with built in wardrobes ? Front formal lounge
- ? Open plan kitchen is located perfectly to incorporate the

3 2 2 2

Land Size: 202 sqm

View: https://www.ypa.com.au/7867428

Sal Kamcev 03 9363 1455

**DISCLAMER:** ALL DIMENSIONS ARE AN APPROXIMATION ONLY AND NO GUARANTEE IS GIVEN WITH RESPECT TO ACCURACY.