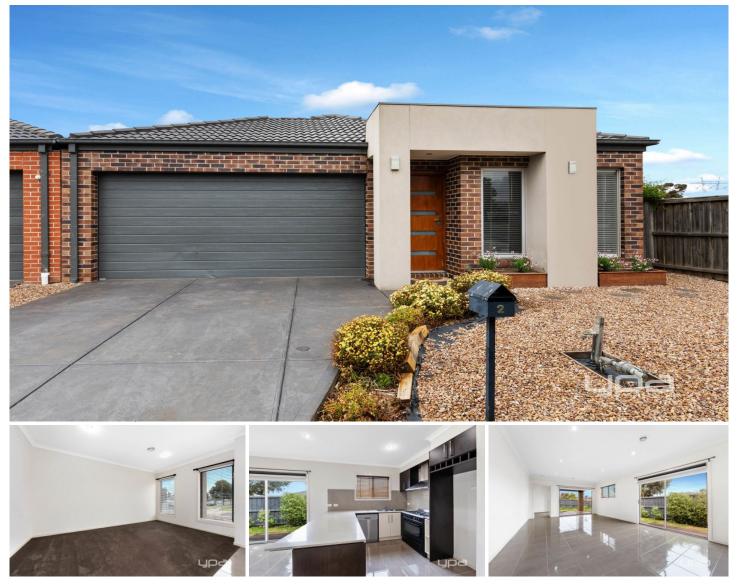

## 2 Keats Way Fraser Rise VIC

This house has everything you need in a family home, plus the benefit of being located in a desirable location.

Comprising of the following;

- Three bedrooms, (master bedroom with walk in robe & full ensuite located at the rear of the property)

- Remaining bedrooms complete with built in robes
- Central bathroom and a separate toilet
- Formal front lounge
- Open plan kitchen/meals/living area

- Kitchen features 900mm upright cooker, dishwasher and wine rack

- Alfresco area with low maintenance gardens
- Gas ducted heating & split system cooling in master bedroom
- Double garage on remote with internal access

Ashleigh Mcphan 0416 079 698