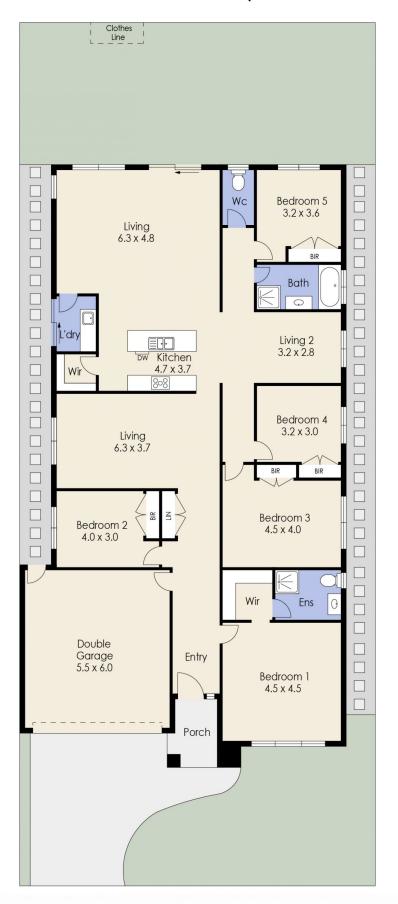

## 15 Buckland Circuit, WERRIBEE

Whilst every attempt has been made to ensure the accuracy of the floor plan contained here, measurements of doors, windows, rooms and any other items are approximate and no responsibility is taken for any error, omission, or mis-statement. This plan is for illustrative purposes only and should be used as such by any prospective purchaser. The services, systems and appliances shown have not been tested and no guarantee as to their operability or efficiency can be given.