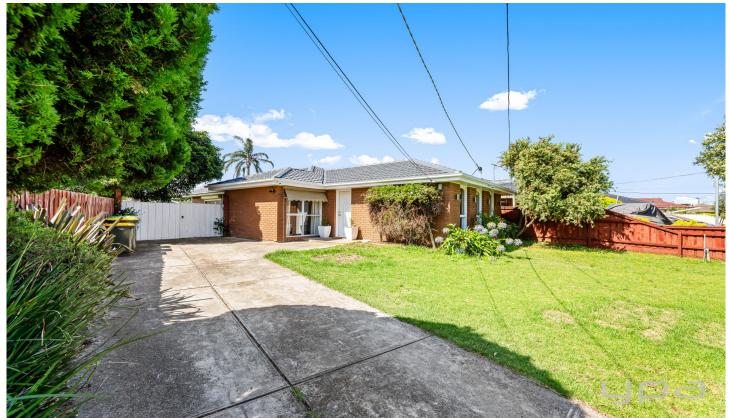

## 9 Tamarind Crescent Werribee VIC

This well presented 3-bedroom family home just off Tarneit road is in prime location. Located close to all amenities including, Sims supermarket, Main street werribee, Pacific werribee, public transport and schools. It's not every day that such an opportunity presents itself.

Property features include:

- \*Three bedrooms, master with bathroom access
- \*Open newly renovated kitchen/ dining area
- \*Good sized living room at front of property
- \*Central bathroom room with separate toilet and laundry
- \*Lush landscaped yard great for the kids

Extra features: ducted heating, splits system cooling, gas stovetop cooking, floorboards, garden shed, rear yard access, off street parking, outside feature lighting and much more.

3 📭 1 🟪 2 🖨

View: https://www.ypa.com.au/7872376