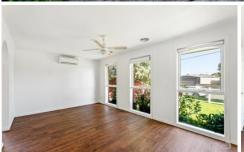

Property features include:

- \*Three bedrooms, master with bathroom access
- \*Open newly renovated kitchen/ dining area
- \*Good sized living room at front of property
- \*Central bathroom room with separate toilet and laundry
- \*Lush landscaped yard great for the kids

Extra features: ducted heating, splits system cooling, gas stovetop cooking, floorboards, garden shed, rear yard access, off street parking, outside feature lighting and much more.

3 📭 1 🟪 2 🖨

View: https://www.ypa.com.au/7872376