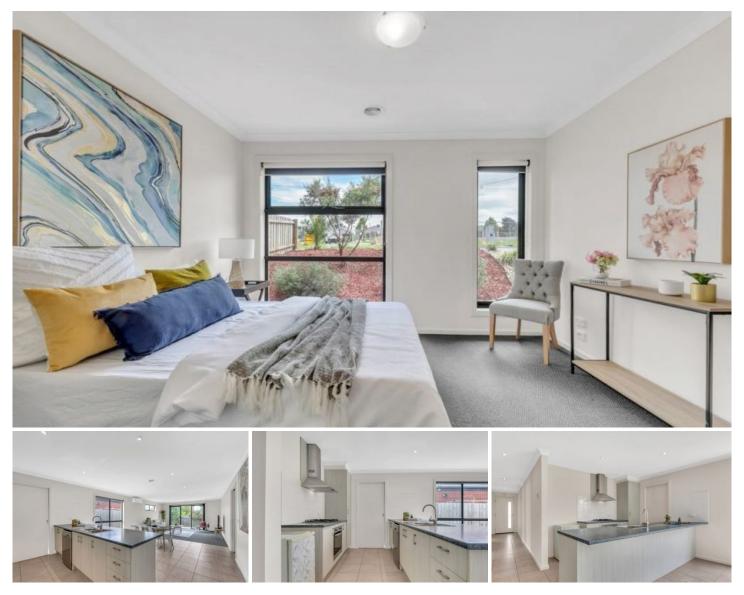

## 216 Epping Road Wollert VIC

Located in one of Wollert's most sought-after pockets this spectacular property has been built with style, practicality and comfort in mind.

This modern, stylish and exceptional home offers 4 excellent sized bedrooms including large master with WIR and ensuite, the remaining bedrooms serviced by BIR'S and central bathroom.

Flaunting an abundance of space, you will love the modern open plan Kitchen/Meals Zone, Stainless Steel Appliances, Dishwasher and plenty of storage space.

Further highlights and additions include:

- Ducted heating
- Split cooling system