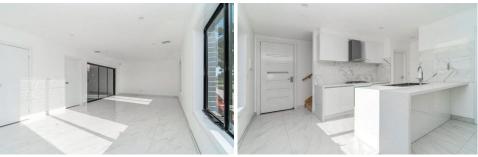

## Comprising:

- 3 Bedroom
- Master with Ensuite and Walk in Robe
- Further 2 Bedrooms with Built in robe
- Open plan boasts a spacious meals/living area
- Kitchen with marble tiled splash back and stylish white cabinetry,
- Gas cooktop/electric oven, stainless steel appliances & dishwasher
- European laundry and powder room downstairs