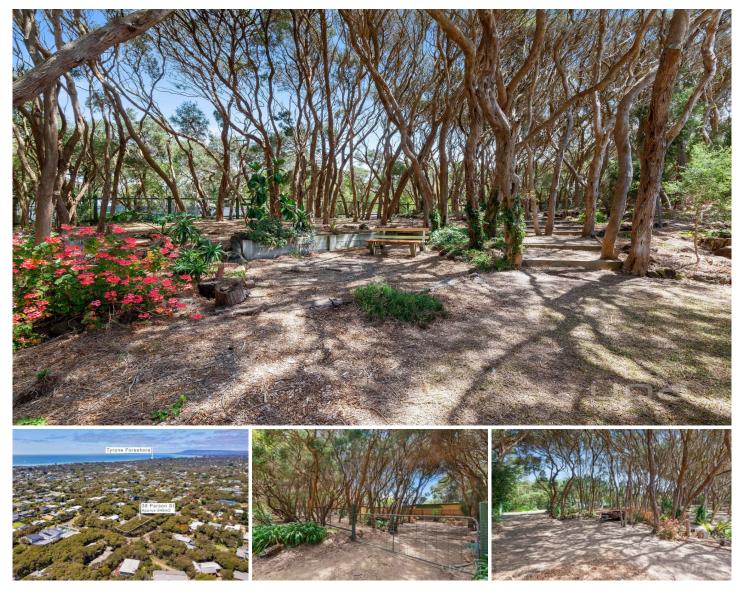

## 38 Parson Street Rye VIC

An increasingly rare opportunity to secure a blue-chip parcel of land is now available just minutes to the Tyrone foreshore and Blairgowrie Village.

Dotted with ancient Moonahs and offering a prime corner location as well as a large allotment size of approximately 648\*m2 - the design options for your dream peninsula home (stca) are plentiful.

Positioned just a short walk to the beach, from this sought after location you are also just minutes to Rye Village, plus a wide variety of local amenities and tourist attractions including cafes to indulge in on a Sunday morning, delicious restaurants, and both shopping and recreational facilities.