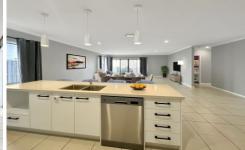

The master bedroom boasts a touch of luxury with walk-in robes and an ensuite featuring double vanities. The remaining bedrooms are serviced by a central bathroom, offering practicality and ease of living. The games area or formal dining can easily be converted to open study or bedroom if you add a wall.