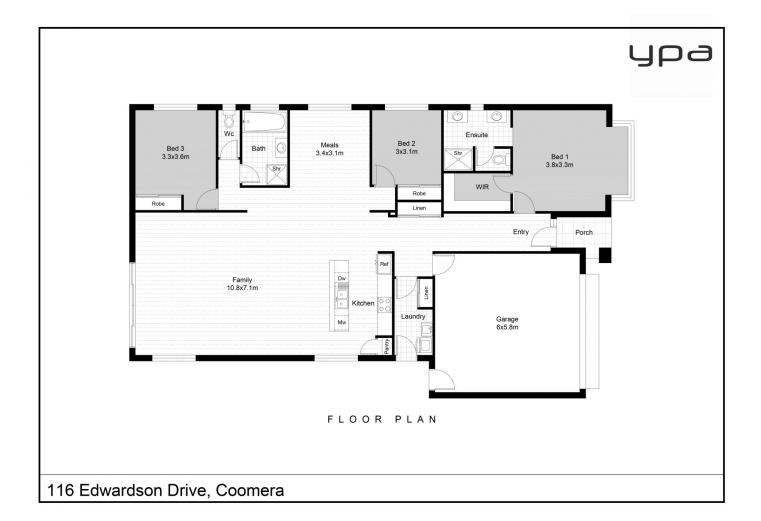

## 116 Edwardson Drive Coomera QLD

**Exceptional Comfort and Style** 

Welcome to 116 Edwardson Drive, Coomera - a charming residence that encapsulates comfort and style. This 3-bedroom, 2-bathroom home features a double-car garage and a spacious driveway, securely accommodating two more cars off the street for your convenience and peace of mind.

The master bedroom boasts a touch of luxury with walk-in robes and an ensuite featuring double vanities. The remaining bedrooms are serviced by a central bathroom, offering practicality and ease of living. The games area or formal dining can easily be converted to open study or bedroom if you add a wall.

Sitting on a generous 548 m2 of land, the property provides

3 🚐 2 🚔 2 🗬

**Building Size**: 227.7 sqm **Land Size**: 548 sqm

View: https://www.ypa.com.au/7874819

**Steven Spiteri** 0423 428 079

**Daniel Garcia** 0416 565 417