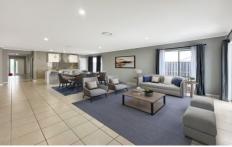

The master bedroom boasts a touch of luxury with walk-in robes and an ensuite featuring double vanities. The remaining bedrooms are serviced by a central bathroom, offering practicality and ease of living. The games area or formal dining can easily be converted to open study or bedroom if you add a wall.