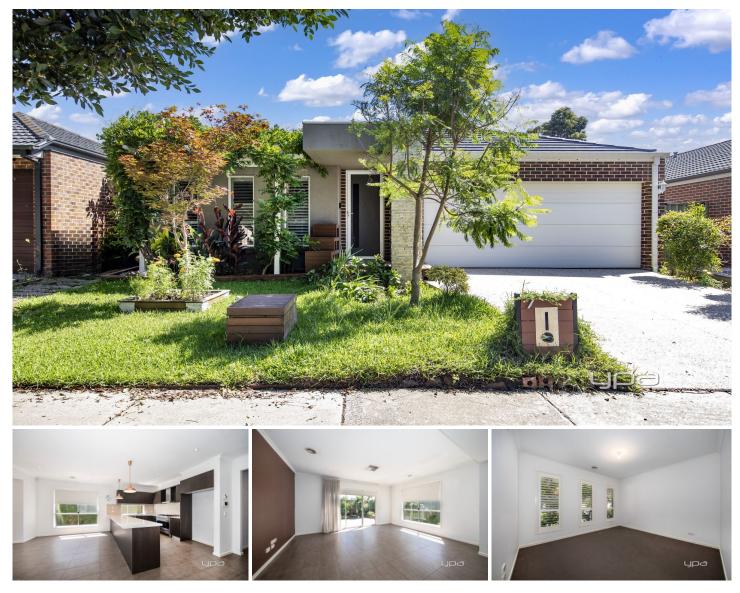

## 7 Gardenia Way Caroline Springs VIC

Positioned in the peaceful Edenfield Estate lies this immaculate modern family home, a residence that effortlessly meets the criteria of a discerning homeowner. With three bedrooms, the master bedroom stands out with its walk-in robe and double vanity ensuite, while the remaining bedrooms feature built-in robes, ensuring ample storage space for the entire family.

The formal lounge provides a sophisticated setting for relaxation, complemented by a versatile study/4th bedroom, offering flexibility to accommodate diverse lifestyle needs. The heart of this home is the spacious kitchen, adorned with stone benchtops, 900mm stainless steel appliances, a dishwasher, and a generously sized pantry.

The living areas are expansive, with a large adjoining

View : https://www.ypa.com.au/7874864

Victoria Galea 0401 609 553