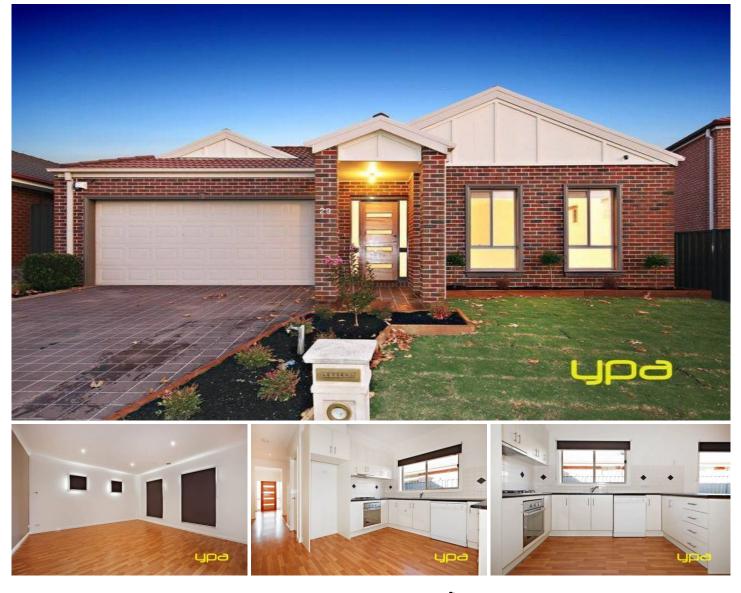

## 29 Heysen Parkway Caroline Springs VIC

Situated in the ever popular Northgate Estate of Caroline Springs on a spacious 450sqm2 (approx.) of land, this striking home is ideal.

- Boasting three generous bedrooms, master with walk-in robe, full ensuite and stylish flooring, all remaining bedrooms offering built in robes.

- Spacious formal lounge come study at the front of the home charmingly welcomes you.

- Open plan functional kitchen with quality kitchen appliances including an abundance of storage is everyone's delight.

- Spacious family living/dining area overlooking backyard is the ideal area for family entertaining.

- This sensational property offers a great size backyard along with drive through access from the garage which is ideal for people with trailers and boats. 3 🛤 2 🚔 2 🚘