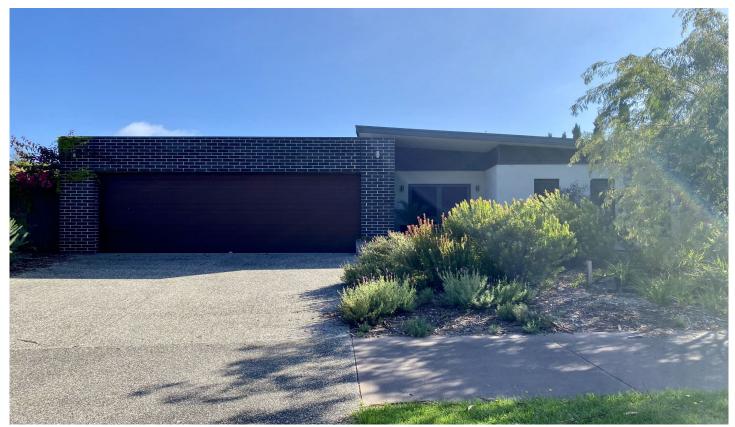

## 5 Wallaby Drive Rosebud VIC

Situated in the highly sought after Peninsula Sands Estate, this beautiful dual living home is sure to impress.

- Master bedroom with large walk in robe and ensuite fitted with double basins, shower and toilet
- Spacious front living room with glass sliding doors leading to the outdoor area
- Fully equipped central kitchen with ample storage, dual ovens, induction cooktop and dishwasher
- Dining area adjacent to kitchen
- Second living area that can be closed off to the rest of the house
- Three remaining bedrooms, all with built in mirrored robes
- Huge main bathroom with double basins, walk in shower and built in bath
- Separate powder room
- Ceiling fans throughout, underfloor heating throughout