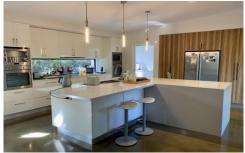

## 5 Wallaby Drive Rosebud VIC

Situated in the highly sought after Peninsula Sands Estate, this beautiful dual living home is sure to impress.

- Master bedroom with large walk in robe and ensuite fitted with double basins, shower and toilet
- Spacious front living room with glass sliding doors leading to the outdoor area
- Fully equipped central kitchen with ample storage, dual ovens, induction cooktop and dishwasher
- Dining area adjacent to kitchen
- Second living area that can be closed off to the rest of the house
- Three remaining bedrooms, all with built in mirrored robes
- Huge main bathroom with double basins, walk in shower and built in bath
- Separate powder room
- Ceiling fans throughout, underfloor heating throughout