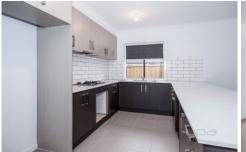

## **Property Features:**

- ? Three spacious bedrooms, master with walk in robe and ensuite, remaining two bedrooms fitted with double built in robes.
- ? Central bathroom, along with separate toilet.
- ? Open plan kitchen/meals/lounge.
- ? Double lock up garage with internal access.

Extra features include; Dishwasher, ducted heating, evaporative cooling, laundry with ample cupboard space,

3 🕮 2 🔓 2 🖨

View: https://www.ypa.com.au/7876357

Ali Dowling 0450 778 972