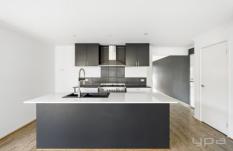

## Features Include:

- ? 3 spacious bedrooms Master bedroom fitted with W.I.R and ensuite.
- ? Kitchen fitted with Quality appliances, Dishwasher & loads of cupboard space.
- ? Formal dining area.

3 2 2 2