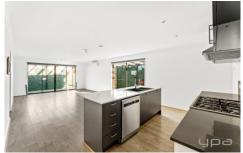

## Features Include:

- ? 3 spacious bedrooms Master bedroom fitted with W.I.R and ensuite.
- ? Kitchen fitted with Quality appliances, Dishwasher & loads of cupboard space.
- ? Formal dining area.

3 2 2 2