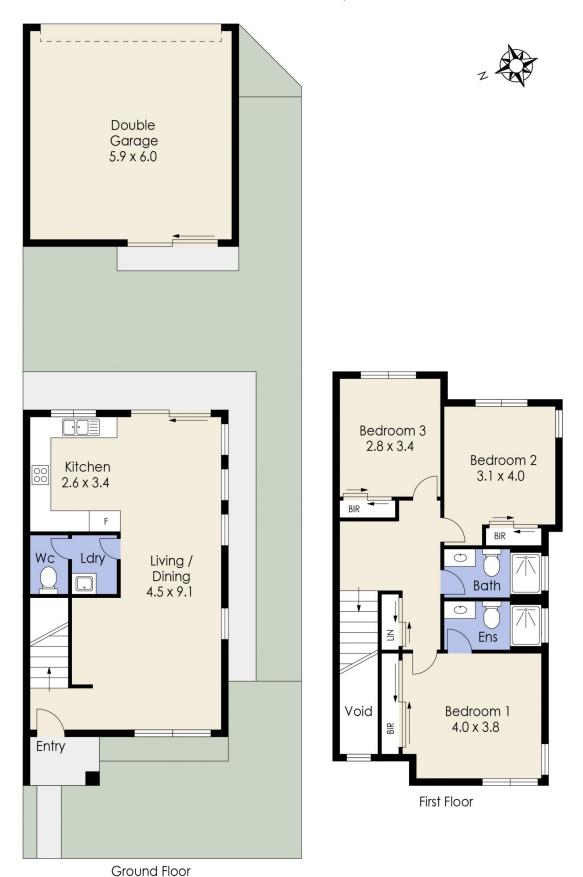

## 6 Morialta Circuit, WERRIBEE

Whilst every attempt has been made to ensure the accuracy of the floor plan contained here, measurements of doors, windows, rooms and any other items are approximate and no responsibility is taken for any error, omission, or mis-statement. This plan is for illustrative purposes only and should be used as such by any prospective purchaser. The services, systems and appliances shown have not been tested and no guarantee as to their operability or efficiency can be given.