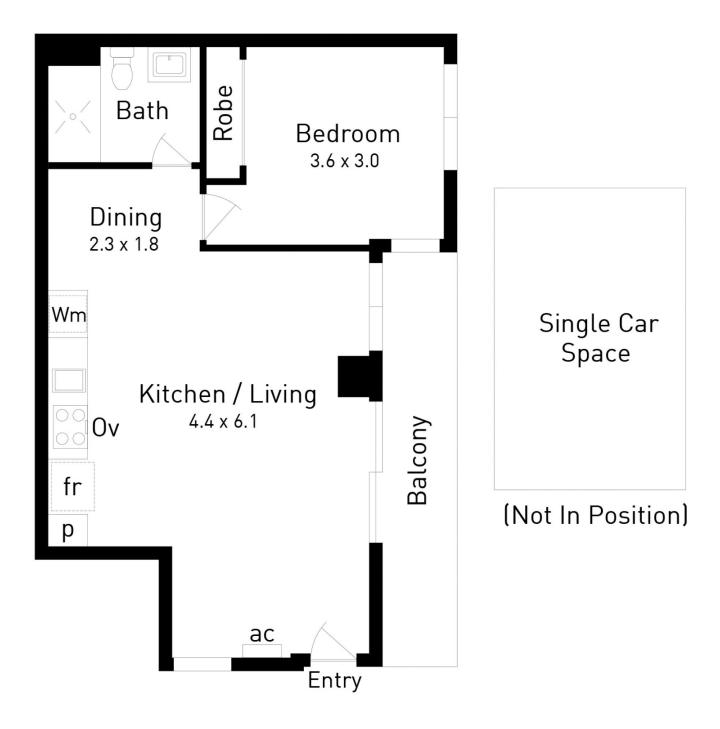

## 1/6 Railway Road Cheltenham VIC

This apartment showcases functionality, vibrancy, and an excellent use of space. The living/kitchen area comes to life immediately as you walk through the front door, with an open plan design leading through to the spacious main bedroom with built in robes.

A courtyard/balcony area which is accessible from the

## 1 🚐 1 🔓 1 🗬

View: https://www.ypa.com.au/7877443

Bassam Tofaili 0477 972 229

Internal 45m² | Balcony 6m² 🗸