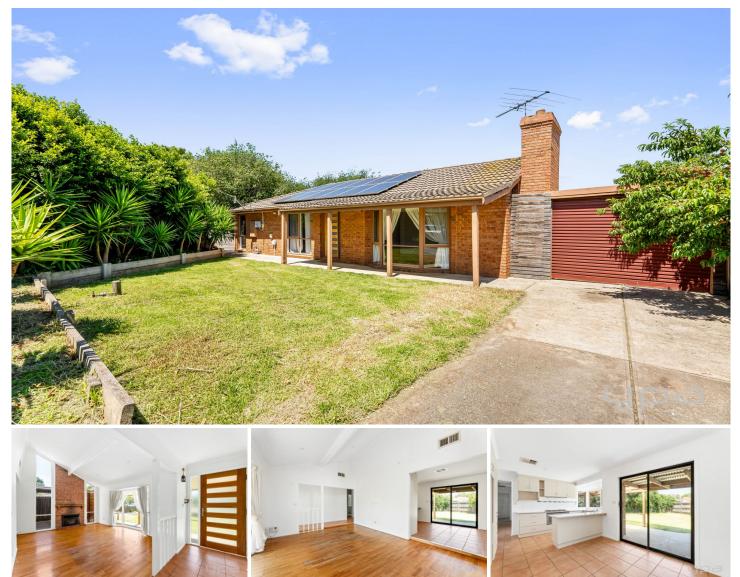

## **4 Daniel Court Werribee VIC**

Discover a beautifully refreshed three-bedroom family home, perfectly positioned in a tranquil court setting - An ideal retreat for families who desire both serenity and convenience. Situated mere moments from the vibrant heart of Werribee CBD, the efficient Werribee Train Station and extensive public transport network, along with a wide array of dining options, this home offers a harmonious blend of peaceful living and effortless access to urban conveniences.

Home Features Tailored for Comfortable Family Living:

? Three Cozy Bedrooms: Each room comes with built-in robes, offering ample storage for a growing family.

? Modern Living Spaces: A spacious main living area, complemented by a separate dining room adjoining a modern kitchen equipped with stainless steel appliances,