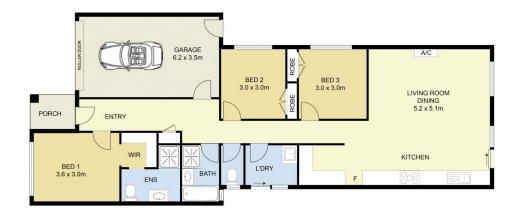

## 20E Tableland Road, Tarneit

0 1 2 3 4 5 SCALE(METRES)

DISCLAIMER: ALL DIMENSIONS ARE AN APPROXIMATION ONLY AND NO GUARANTEE IS GIVEN WITH RESPECT TO ACCURACY.