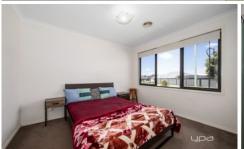

## Features Include:

- ? Master bedroom showcases a built-in wardrobe and ensuite
- ? An additional two spacious bedrooms with a built-in wardrobe
- ? The kitchen is located perfectly to incorporate the meals and family area
- ? Kitchen complete with ample cupboard space, walk-in pantry, caeser stone bench top, stainless steel appliances including 900mm freestanding oven with gas cook top,