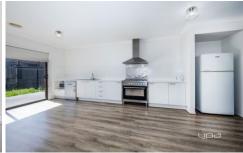

## Features Include:

- ? Master bedroom showcases a built-in wardrobe and ensuite
- ? An additional two spacious bedrooms with a built-in wardrobe
- ? The kitchen is located perfectly to incorporate the meals and family area
- ? Kitchen complete with ample cupboard space, walk-in pantry, caeser stone bench top, stainless steel appliances including 900mm freestanding oven with gas cook top,