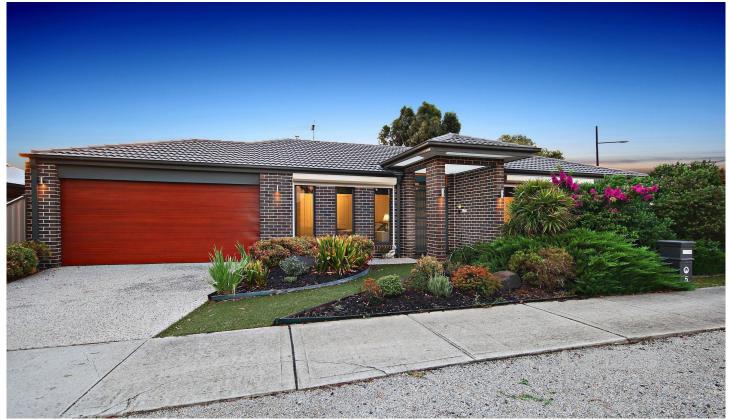

## 5 Wills Terrace Burnside Heights VIC

Immaculately presented, this single level sensation will suit those looking for the perfect home.

Comprising of the following:

- ? Three Bedrooms (Master features a walk-in robe and full ensuite including double shower)
- ? Remaining bedrooms with built in robes
- ? Open plan kitchen which includes first-class 600mm stainless-steel appliances, gas cooktop, dishwasher and an abundance of cupboard space
- ? The kitchen is located perfectly to incorporate the meals and large family area which leads out to a gorgeous undercover alfresco area allowing ample space for entertaining family and friends
- ? Central bathroom with bathtub
- ? Double lock up garage on remote with internal access