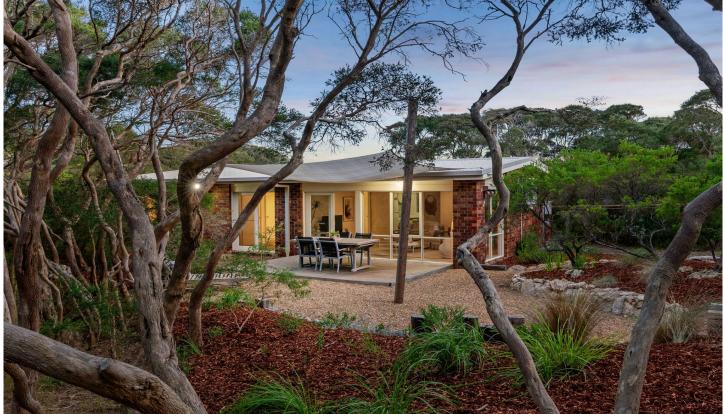

## 30 Hay Street Rye VIC

Listen to the soothing sounds of the ocean from this cosy beach retreat, just moments from the pristine coastline and breathtaking scenery on offer at number 16 beach and Lizard Head Rock.

Surrounded by ancient Moonahs and nestled on an exclusive, private allotment of approximately 2,535\*m2, privacy is assured from this premium back beach location just a short stroll to the iconic 16 Beach General Store, and with peace, calm and tranquillity at the forefront of life on the Southern Peninsula, this beautiful coastal abode does not disappoint.

Offering quintessential features such as vaulted ceilings, large picture windows, and updated interiors including wide board engineered flooring and a soothing central bathroom with picturesque views of the Moonahs beyond, the home