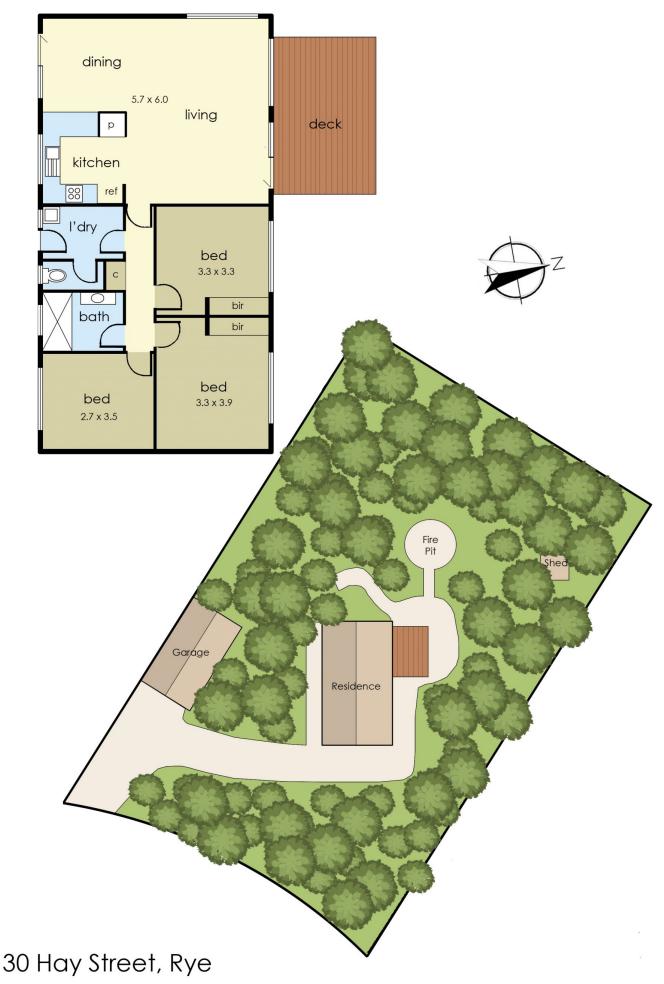

## 30 Hay Street Rye VIC

Listen to the soothing sounds of the ocean from this cosy beach retreat, just moments from the pristine coastline and breathtaking scenery on offer at number 16 beach and Lizard Head Rock.

Surrounded by ancient Moonahs and nestled on an exclusive, private allotment of approximately 2,535\*m2, privacy is assured from this premium back beach location just a short stroll to the iconic 16 Beach General Store, and with peace, calm and tranquillity at the forefront of life on the Southern Peninsula, this beautiful coastal abode does not disappoint.

Offering quintessential features such as vaulted ceilings, large picture windows, and updated interiors including wide board engineered flooring and a soothing central bathroom with picturesque views of the Moonahs beyond, the home

3 🔄 1 🚍 1 🗬

**Price** : \$ 1,621,000 **Land Size** : 2535 sqm

View: https://www.ypa.com.au/7879598

Jade Springer 0437 410 791

This floorplan is for illustration purposes only and no warranty is given to its accuracy. Purchasers are advised to carry out their own investigations.