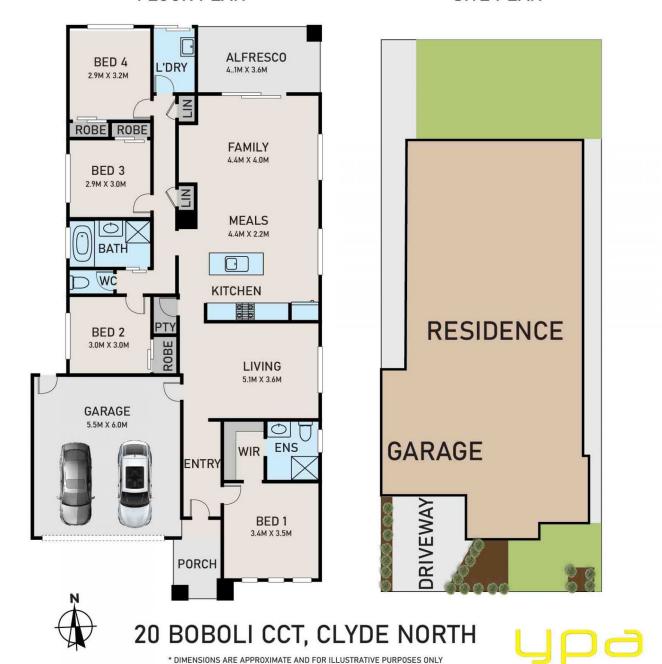

## 20 Boboli Avenue Clyde North VIC

This brand new exquisite home is a true masterpiece, boasting a range of exceptional features that will captivate all buyers. Situated in a sought-after location in Clyde North, this property offers convenience, luxury, and an enviable lifestyle. Neutral tones, natural materials, and bold features make this Glenville home truly exceptional. This character-packed home boasts 4 bedrooms, 2 bathrooms, and a double garage that accommodates over 400 m2 in the quiet suburb of Clyde North.

Upon entering, you will be immediately impressed by the attention to detail and the high-quality finishes throughout. The master bedroom, complete with a walk-in robe and ensuite, provides a private sanctuary for relaxation and rejuvenation. With three additional well-appointed bedrooms and a stylish family bathroom, this home accommodates families of all sizes with ease.

4 🕒 2 📛 2 🖨

Land Size: 400 sqm

View: https://www.ypa.com.au/7879787

Jayne Rosevear 0438 580 780

## FLOOR PLAN

## SITE PLAN