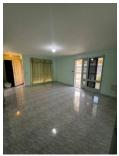

The lounge/living area opens onto an undercover, fully enclosed, fully concreted pergola area with a sliding door entrance and rear entry from the parking area. Gas wall furnace and box air conditioner.