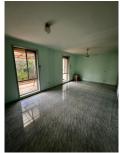

The lounge/living area opens onto an undercover, fully enclosed, fully concreted pergola area with a sliding door entrance and rear entry from the parking area. Gas wall furnace and box air conditioner.