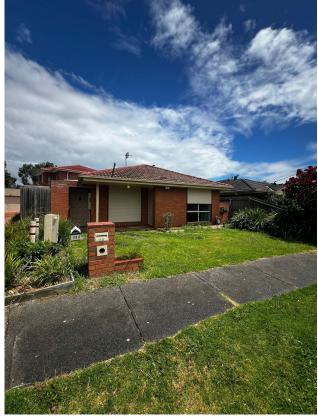

Located at the front of two properties, this lovely unit has a large master bedroom with tiled floors and built-in wardrobe. The other two bedrooms are without robes.

A beautiful kitchen with a gas upright stove, plenty of kitchen bench space, and storage cupboards.

The lounge/living area opens onto an undercover, fully enclosed, fully concreted pergola area with a sliding door entrance and rear entry from the parking area. Gas wall furnace and box air conditioner.

Main bathroom with bath and shower

Separate the toilet and laundry areas.

Perfect for a couple or small family.

3 🖳 1 🖺

View: https://www.ypa.com.au/7880272

**Jayne Rosevear 0438 580 780**