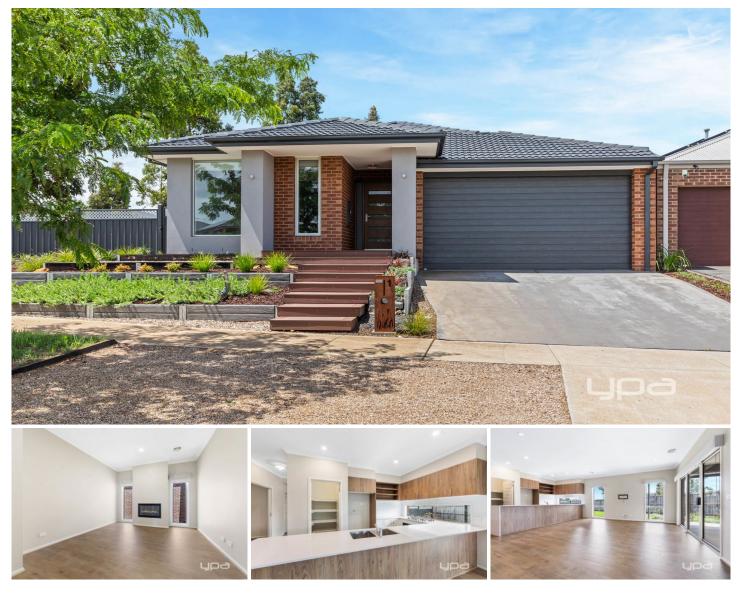

## **1 Zodiac Way Fraser Rise VIC**

Nestled in the heart of Fraser Rise, the residence at 1 Zodiac Way exemplifies contemporary living at its finest. Boasting a thoughtfully designed floor plan, this three-bedroom home offers a harmonious blend of style, functionality, and comfort.

The master bedroom stands as a testament to luxury, featuring a spacious walk-in robe, a private ensuite adorned with a generously sized shower, and a split system for personalized climate control. The remaining bedrooms are equally inviting, each adorned with built-in mirrored robes that provide ample storage space while adding a touch of sophistication to the interiors.

The inviting lounge room becomes the focal point of relaxation, enhanced by the warmth of a gas fireplace that creates a cozy ambiance. The heart of the home, the

View : https://www.ypa.com.au/7882389

Victoria Galea