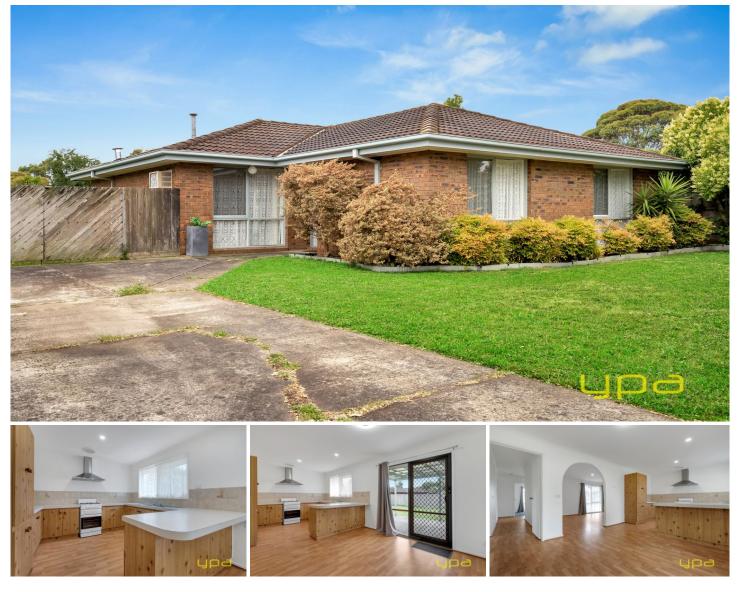

## 84 Gipps Crescent Cranbourne North VIC

Neat and tidy well maintained low maintenance home offers easy living, perfect for small family or couple.

This lovely home features;

- Large centrally located family living room with timber flooring and drapes

- Bright open plan kitchen/dining area with plenty of cupboard and bench space and a gas upright stove with oven and griller.

- Gas wall furnace heater and wall mounted cooling
- Light-filled, carpeted master bedroom with built in robes
- Carpeted second and third bedrooms
- Sparkling bathroom with separate bath
- Separate laundry and toilet
- Plenty of off-street parking

- Low maintenance landscaped gardens with plenty of space for the children to play.

Jayne Rosevear 0438 580 780

Nidhi Mahajan 0416 013 196

View : https://www.ypa.com.au/7882811