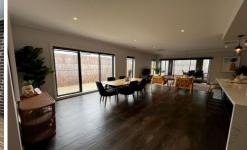

## Key Features:

Spacious Interiors: High ceilings create an open and airy atmosphere throughout the home.

Modern Kitchen: Enjoy cooking in a stylish kitchen with quality Bosch appliances and elegant stone countertops.