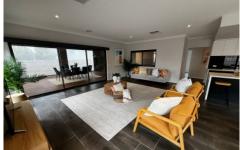

## Key Features:

Spacious Interiors: High ceilings create an open and airy atmosphere throughout the home.

Modern Kitchen: Enjoy cooking in a stylish kitchen with quality Bosch appliances and elegant stone countertops.