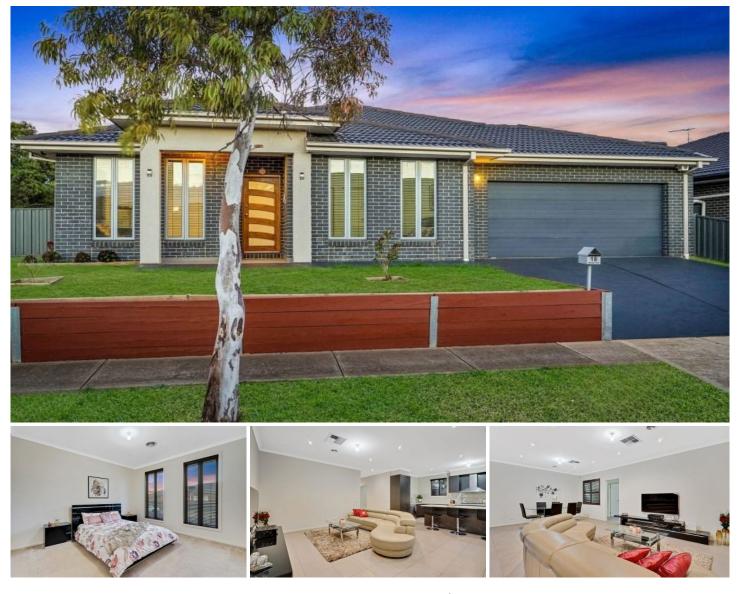

## 18 Omeo Terrace Wyndham Vale VIC

Step into a world where contemporary design meets spacious living in this stunning home. Bathed in natural light, it boasts a versatile floor plan, sleek modern finishes, and a sprawling backyard. This haven is not just a house, it's a canvas ready for you to personalise and call your own!

## Key Features:

? Welcoming Formal Lounge: A bright space greeting you at the entrance.

? Master Suite: Spacious and serene, complete with a full ensuite and walk-in robe.

? Flexible Study and/or Fifth Bedroom: Fitted with built-in robes for convenience.

? Heart of the Home: A hostess kitchen with 40mm stone benchtops, 900mm stainless steel appliances, brand-new

## 5 🛤 2 🚰 2 🚘