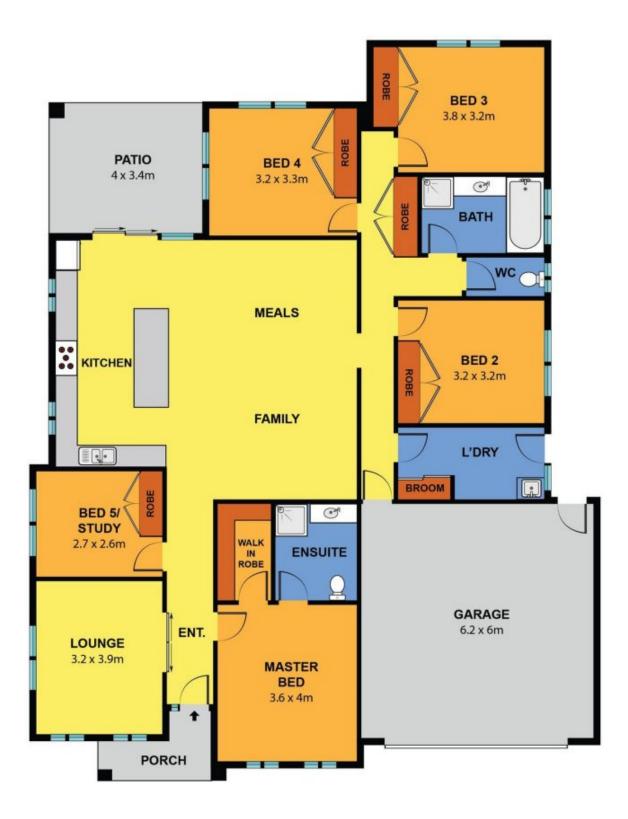

## Key Features:

? Welcoming Formal Lounge: A bright space greeting you at the entrance.

? Master Suite: Spacious and serene, complete with a full ensuite and walk-in robe.

? Flexible Study and/or Fifth Bedroom: Fitted with built-in robes for convenience.

? Heart of the Home: A hostess kitchen with 40mm stone benchtops, 900mm stainless steel appliances, brand-new

## 5 🛤 2 🚰 2 🚘