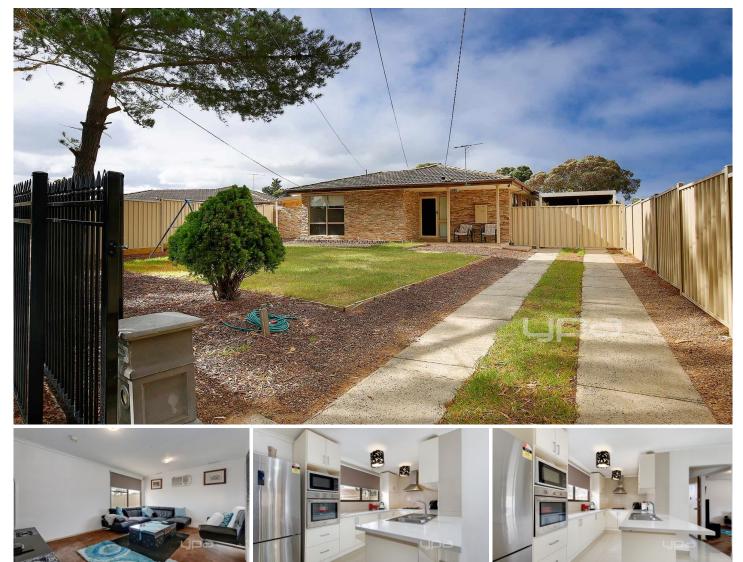

## **10 Midas Court Meadow Heights VIC**

This beautifully renovated family home sits on a large allotment of approximately 666m2 with potential to sub-divide and/or develop (STCA).

Hidden away in a quiet court location and only walking distance to public transport amenities, local shops, schools, medical clinic and places of worship. Whether you are looking to nest, invest or reap the benefits of potential development opportunities then this home is for you.

## Offering:

- ? 3 good sized bedrooms with robes
- ? Spacious living area
- ? Renovated kitchen with stone bench tops, stainless steel appliances and dishwasher
- ? Meals area