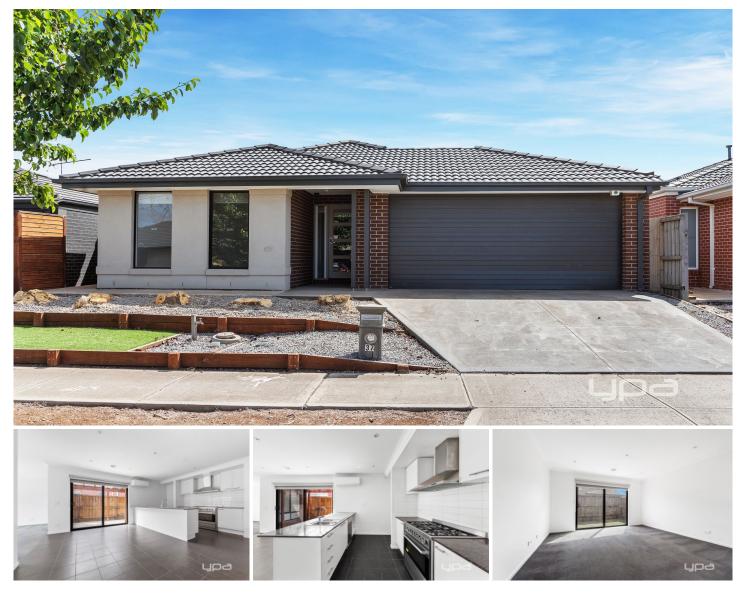

## **37 Wright Circuit Fraser Rise VIC**

This quality built modern masterpiece is ideal for the person looking for something special in one of Fraser Rise's finest locations.

Comprising of four spacious bedrooms, master with ensuite and walk in robe (remaining bedrooms all with built in robes), open plan kitchen with quality stainless steel kitchen appliances including 900mm cook top and dishwasher, Caesar stone bench tops and an abundance of cupboard space.

Over sized family living with adjoining dining area leading out to an alfresco area for family entertaining, separate formal lounge and central bathroom with bath and quality fittings.

Other features include gas ducted heating, alarm system,