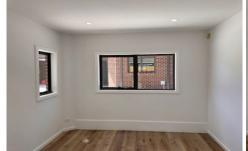

## 4/95-97 Lahinch Street Broadmeadows VIC

This lovely Brand-New townhouse comprising of 2 bedrooms with built in robes. Downstairs comprising a separate lounge room, kitchen with stainless steel appliances, Stone bench top, dishwasher and European laundry. Other features include split system throughout home, floorboards throughout downstairs upstairs carpeted. Also including powder room downstairs, Intercom, alarm, small low maintenance backyard, single carport and much more.