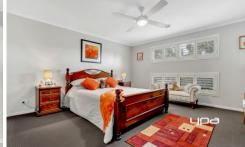

## **Property Features:**

- ? 3 Bedrooms with BIR's
- ? Master with walk in robe and ensuite
- ? Grand formal entrance
- ? Formal Lounge overlooking alfresco area
- ? Open plan living room with woodfire
- ? Kitchen with 900mm gas cooktop, electric oven & dishwasher