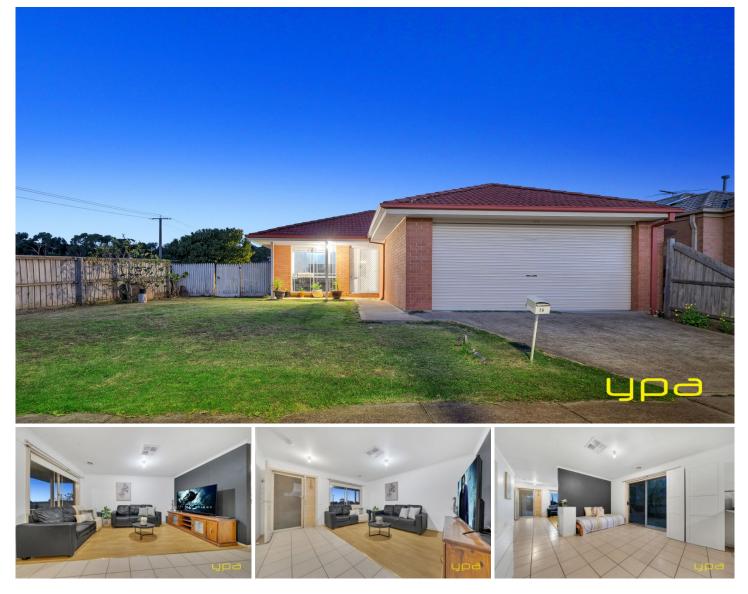

## 16 Karwarren Way Cranbourne West VIC

Tucked away in a quiet pocket of Cranbourne West is this gorgeous 3-bedroom, 2-bathroom family home. Highlights include an extensive decked alfresco, solar panels for sustainable living, and a secluded living zone for ultimate relaxation at the end of a long day.

The kitchen is a functional space with premium stainless steel appliances, including dishwasher, and gorgeous dark stone bench tops with breakfast bar. It's complimented by a welcoming dining zone with access through sliding doors to the backyard and impressive decked alfresco; the perfect place to entertain guests, enjoy a BBQ or relish in a quiet meal with the family.

You'll find the master bedroom at the front of the property offering an idyllic escape from busy life, complete with a spacious WIR and elegant ensuite. The two additional 3 🛤 2 📛 2 🚘

Land Size : 424 sqm View : https://www.ypa.com.au/7889103