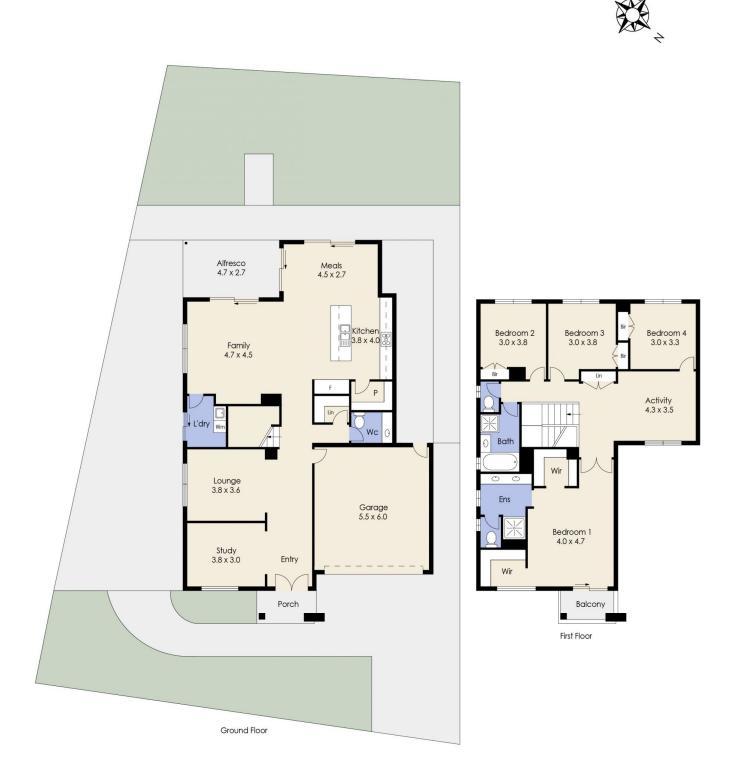

## 18 starling Avenue, TARNEIT

Whilst every attempt has been made to ensure the accuracy of the floor plan contained here, measurements of doors, windows, rooms and any other items are approximate and no responsibility is taken for any error, omission, or mis-statement. This plan is for illustrative purposes only and should be used as such by any prospective purchaser. The services, systems and appliances shown have not been tested and no guarantee as to their operability or efficiency can be given.