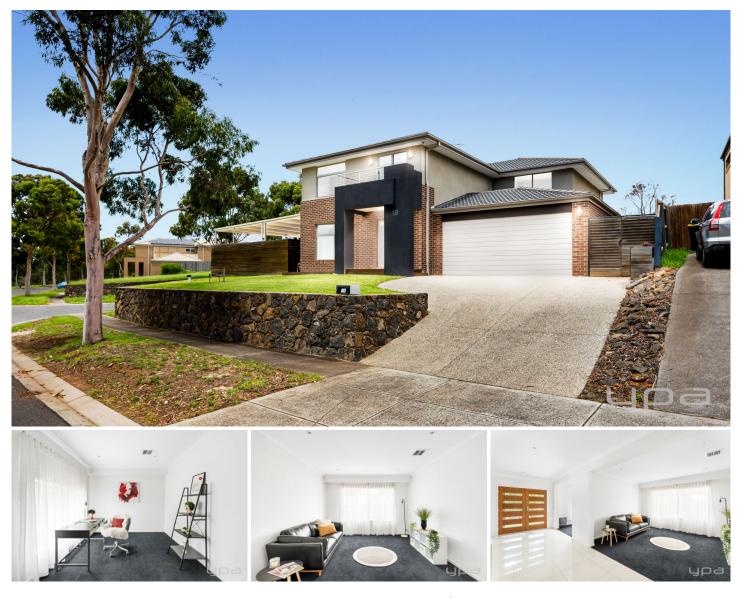

## **18 Starling Avenue Tarneit VIC**

Nestled in the ever so popular Rose Grange estate of Tarneit this immaculately presented family home is sure to suit only the fussiest of purchasers. Located a stones throw away from Tarneit Train Station, Bunnings and many other ameneties including Tarneit Central Shopping Centre with over 45 shops including Coles, Kmart & Harris Scarfe). Baden Powell College, Tarneit community center and within minutes to freeway access! If the location alone does not make you want to buy this home immediately then the long list of features inside certainly will, the property entails: ? Four spacious bedrooms with BIR

? Master bedroom with walk in robe, ensuite and private balcony

? Formal living rooms upon entry

? Open plan Kitchen, meals and family living space

? Quality stainless steel appliances including oven & dishwasher

## 4 🛤 2 🚔 2 🚘

Land Size : 647 sqm View : https://www.ypa.com.au/7891507

Kiarah Bagnato 0449 941 895

Abdul Merabi 0424 263 506