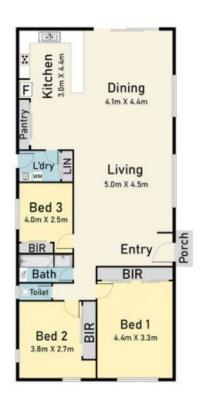

## 66 Horne Street CAMPBELLFIELD VIC

Ideal for the large family, first-home buyer or the astute investor looking to add to their portfolio. Boasting not only its generous size, flowing floorplan and spacious bedrooms, this elevated gem presents the prospective purchaser the opportunity for a minimum of one rental income. Situated strategically away from the hustle and bustle of Campbellfield yet within walking distance to local schools including Campbellfield Heights Primary, luscious parklands at Merri Creek, public transport only moments away and freeway access via Sydney Road.

## Highlights:

- -3 great-sized bedrooms
- -Living area adjoining kitchen and meals area
- -Great sized Kitchen
- -Central bathroom
- -Commodious laundry