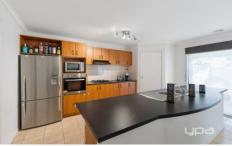

The kitchen features a wall oven, stainless steel appliances, and a dishwasher, making meal preparation a breeze. Step into the generous backyard with an outdoor pergola area, a convenient shed for additional storage, and a double garage with internal access.