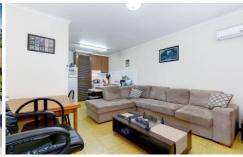

- ? Comprising of two spacious bedrooms with built in robes
- ? Open plan kitchen with an electric cooktop & oven
- ? Split system heating & cooling
- ? Water usage included in the rent

Extra features include: central bathroom, private and enclosed yard and carport.