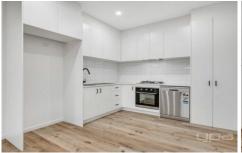

- Open plan living and dining flow to a sunny backyard
- Low maintenance backyard
- Kitchen equipped with stainless steel appliances and gas cooktop
- Two spacious bedrooms, both with built in robe
- Well-presented bathroom appointed with tiles
- Separate euro- laundry, air conditioning and Hybrid flooring
- Appealing lifestyle choice for those seeking a first home
- Excellent low maintenance portfolio addition for investors
- Close to Broadmeadows and Jacana train stations, and