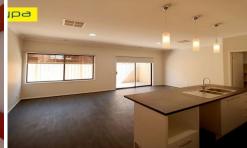

Three spacious bedrooms, master with walk in robe and ensuite.

Other bedrooms with built in wardrobes.

Large lounge/Living Area open plan onto kitchen with European appliances including stainless steel upright gas stove and oven, laminate under and over bench built in cupboards, walk in pantry and stone benchtops.