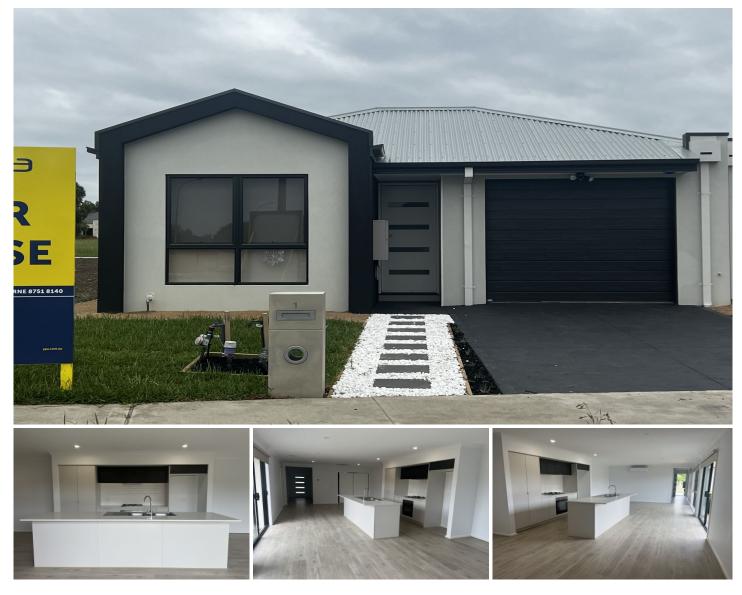

## 1 Redmill Terrace Cranbourne East VIC

This beautiful home is available to rent now. This can be your next family home to grow and create memories.

## Main features include:

- Master bedroom with walk in robe and ensuite
- Open plan kitchen with meals facing outdoor area
- Stainless steel cooktop, rangehood, oven and dishwasher
- Premium quality floorboards and carpets to rooms
- Secured backyard and side yard area
- Security alarms installed
- Single garage with remote control
- Front and back door entry
- Cupboard laundry