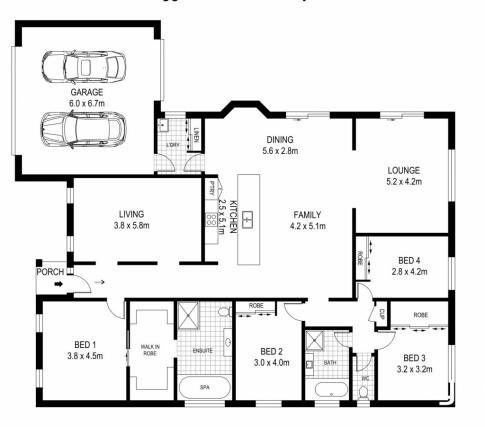

Situated in a very quiet pocket of the ever popular and much desired Ashfield Estate comes a home that consists of 4 bedrooms all with built in robes, master bedroom is complete with a full ensuite and a walk-in robe. On an impressive block size of 702m2 approx. the best part of this home is the abundance of living space.

There are 3 separate living zones which will cater well the growing family. Front living space is ideal for parents to relax and unwind, whilst the hub of them home being the kitchen is open plan to both meals and another living