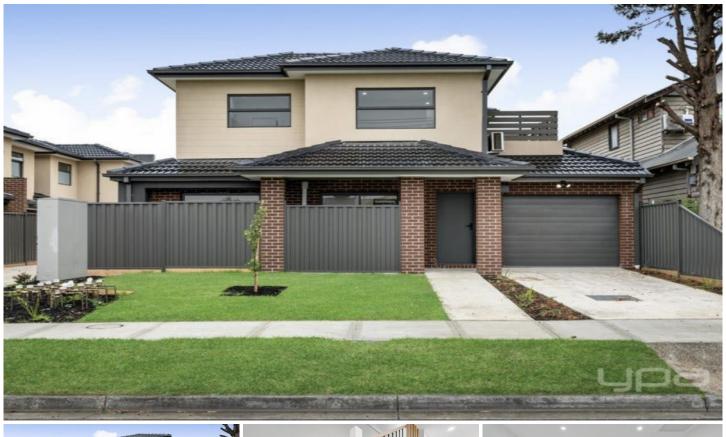

## 10/95-97 Lahinch Street BROADMEADOWS VIC

Secure your very own brand new, street frontage, quality build, in a high growth suburb, positioning you close to all amenities and within a desirable 16km commute to the Melbourne CBD, and a short walk to parklands, reserves, bus stops and providing easy access onto main roads such as Camp Road, Barry Broad, Metropolitan Ring Road, Pascoe Vale Road, Metropolitan Ring Road and Hume Hwy.

## Offering:

- Two bedrooms, both with built in, mirrored wardrobes and split system heating and cooling systems
- Modern central bathroom
- Open plan, top level living room with balcony
- Modern kitchen equipped with stone benches, pantry and stainless-steel appliances including, gas cooktop and dishwasher