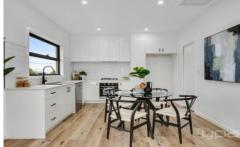

## Offering:

- Two bedrooms, both with built in, mirrored wardrobes and split system heating and cooling systems
- Modern central bathroom
- Open plan, top level living room with balcony
- Modern kitchen equipped with stone benches, pantry and stainless-steel appliances including, gas cooktop and dishwasher