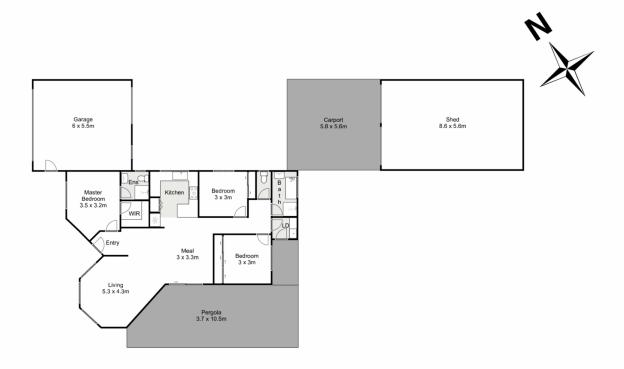

## **5 Comic Court Harkness VIC**

Set on a massive 791m2 (approx.) allotment in a quiet and central location, this property boasts modern finishes and upgrades throughout. Being in close proximity to everything Melton has to offer including, schooling of all levels, Woodgrove Shopping Centre, Melton Waves Leisure centre, Navan Park, walking tracks, easy freeway access and so much more.

From first glance this property impresses, with perfectly manicured gardens and high sprawling palm trees that add a tropical feeling at your front doorstep. The property boasts roller shutters throughout the whole home as well as hybrid floorboards stretching from the front door to the back door.

Upon entry you are greeted with the generous sized master bedroom accompanied by the wonderful ensuite which

3 2 6 6

**Price** : \$ 610,000 **Land Size** : 791 sqm

View: https://www.ypa.com.au/7896985

Shane Spiteri 0488 980 115

## 5 Comic Court, Harkness

Whilst every attempt has been made to ensure the accuracy of the floor plan contained here, measurements of doors, windows, rooms and any other items are approximate and no responsibility is taken for any error, omission, or mis-statement. This plan is for illustrative purposes only and should be used as such by any prospective purchaser. The services, systems and appliances shown have not been tested and no guarantee as to their operability or efficiency can be given.