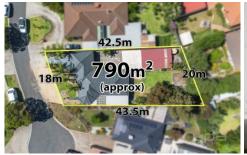

## **5 Comic Court Harkness VIC**

Set on a massive 791m2 (approx.) allotment in a quiet and central location, this property boasts modern finishes and upgrades throughout. Being in close proximity to everything Melton has to offer including, schooling of all levels, Woodgrove Shopping Centre, Melton Waves Leisure centre, Navan Park, walking tracks, easy freeway access and so much more.

## 5 Comic Court, Harkness

Whilst every attempt has been made to ensure the accuracy of the floor plan contained here, measurements of doors, windows, rooms and any other items are approximate and no responsibility is taken for any error, omission, or mis-statement. This plan is for illustrative purposes only and should be used as such by any prospective purchaser. The services, systems and appliances shown have not been tested and no guarantee as to their operability or efficiency can be given.