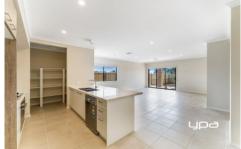

## Property features:

- ? 4 bedrooms, all with built-in robes
- ? Master with ensuite & WIR
- ? Open plan kitchen/family room
- ? Modern kitchen with ample storage & 900m Stainless Steel appliances
- ? Dishwasher